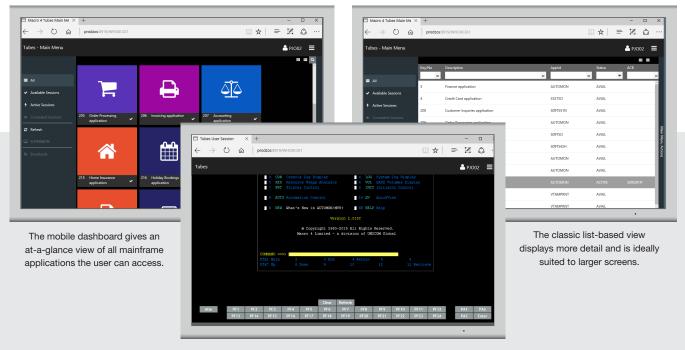

#### Accessing a mainframe application from the Tubes browser interface

The user has a choice of two menus:

The user's chosen application is instantly web enabled, with full mouse and touchscreen control.