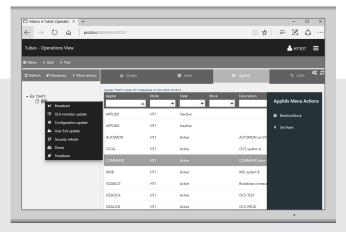

### The Tubes operator and help desk interface

Tabs and drop-downs improve ease of use and reduce the need for training.

The same approach can be adopted to customize the appearance of any mainframe application.