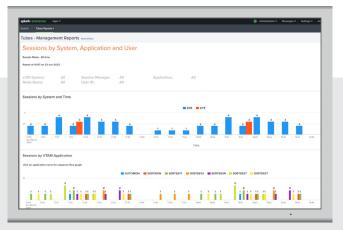

# Performance monitoring

Real-time, historical and trend data can be viewed and analyzed.